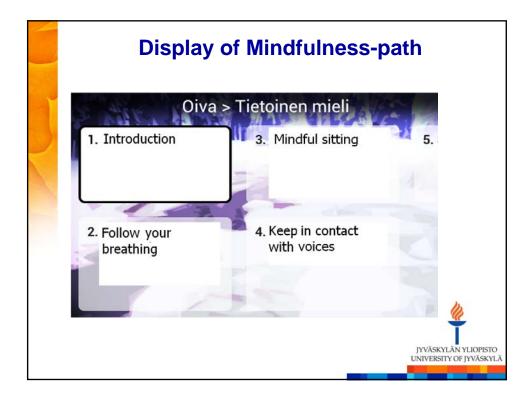

|  | Example of exercise display                                                                                                          |                                                 |
|--|--------------------------------------------------------------------------------------------------------------------------------------|-------------------------------------------------|
|  | Oiva > Mindfulness                                                                                                                   |                                                 |
|  | Follow your breathing                                                                                                                | Listen                                          |
|  | <b>Meaning:</b> This exercise hel