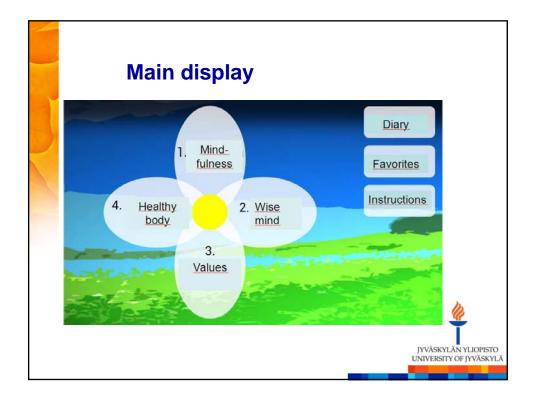

|  | Example of exercise display                                                                                                          |                                                 |
|--|--------------------------------------------------------------------------------------------------------------------------------------|-------------------------------------------------|
|  | Oiva > Mindfulness                                                                                                                   |                                                 |
|  | Follow your breathing                                                                                                                | Listen                                          |
|  | <b>Meaning:</b> This exer