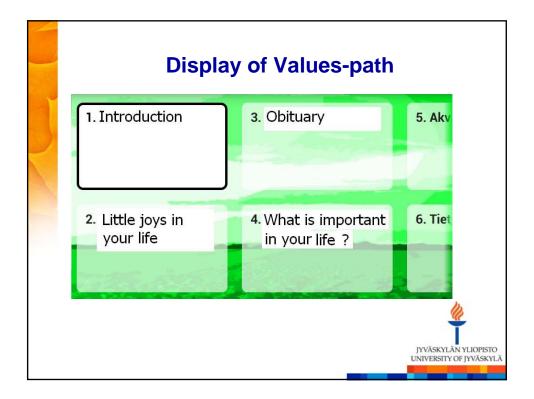

|
|  | <b>Meaning:</b> This exercise helps you to concentrate<br>and calm down, and to take it easily for a while                           | Read                                            |
|  | Duration: 2-3 min                                                                                                                    |                                                 |
|  | <b>Instructions:</b> Practise preferably in a peaceful place.<br>If you want, you can do this exercise many times<br>during the day. |                                                 |
|  |                                                                                                                                      | JYVÄSKYLÄN YLIOPISTO<br>UNIVERSITY OF JYVÄSKYLÄ |